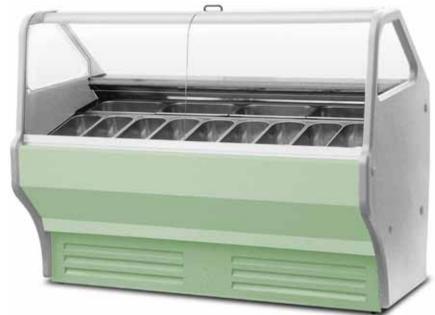

### Ice cream display - I-Sandra

I-Sandra\*

<sup>\* -</sup> Picture above presents unit with either some or all available extras. Please note that the look of basic version of cabinet, or one of your choice, may vary from presented.