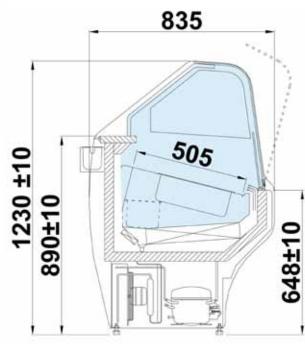

## **Technical parameters:**

| Model        | Dimensions (ext.)<br>H x W x D<br>[mm] | Power<br>Consumption<br>[kWh/24h] | Weight<br>[kg] |
|--------------|----------------------------------------|-----------------------------------|----------------|
| I-Sandra 1.0 | 1230 x 1050 x 835                      | 11,70                             | 120            |
| I-Sandra 1.7 | 1230 x 1710 x 835                      | 16,10                             | 180            |