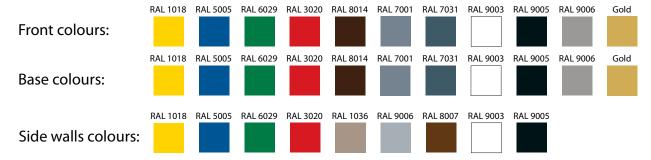

#### **Choice of colours:**

\* - Picture above presents unit with either some or all available extras. Please note that the look of basic version of cabinet, or one of your choice, may vary from presented.