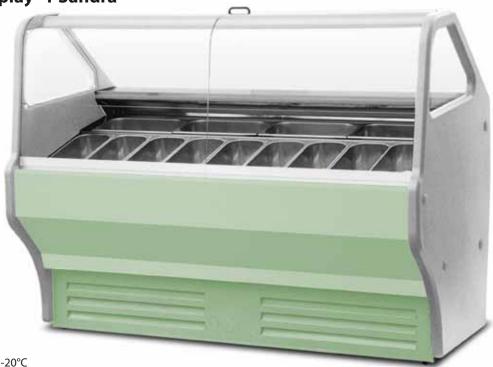

#### Ice cream display - I-Sandra

#### I-Sandra\*

#### **Choice of colours:**

\* - Picture above presents unit with either some or all available extras. Please note that the look of basic version of cabinet, or one of your choice, may vary from presented.